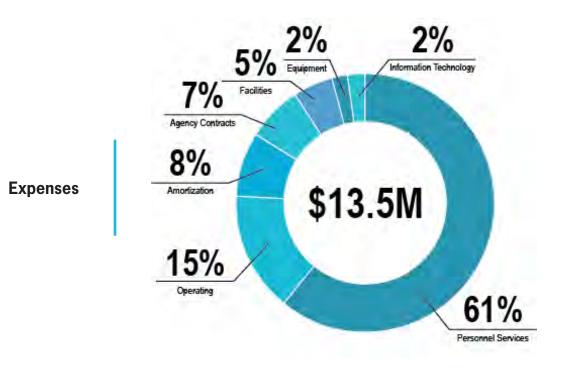

,890 (10.6%) over 2020-21. The majority of the increase was in federal grants, contracts, tuition and other.

### **Expenses**

During the 2021-22 fiscal year, total expenses recorded were \$13,483,335. Expenses in 2020-21 were \$13,284,953. The 2021-22 expenses have increased \$198,382 (1.5%) over 2020-21. The majority of the decrease was in salaries and benefits expenses.

### **Capital**

Capital investment for 2021-22 totalled \$147,368 compared to \$496,936 in 2020-21. Amortization expense in 2021-22 was \$1,119,024 and in 2020-21 was \$1,158,243.

### Debt

Long-term debt in 2021-22 totalled \$874,757. This is related to the Trades and Technology Centre. Further information regarding this debt can be found in Note 11 of the June 30, 2022 audited consolidated financial statements.





Management's Responsibility for Financial Reporting

The financial statements of Parkland College have been prepared in accordance with Canadian public sector accounting standards. When alternative accounting methods exist, management has chosen those it deems most appropriate in the circumstances. These statements include certain amounts based on management's estimates and judgements. Management has determined such amounts based on a reasonable basis in order to ensure that the financial statements are presented fairly in all material respects.

The integrity and reliability of Parkland College's reporting systems are achieved through the use of formal policies and procedures, the careful selection of employees, and an appropriate division of responsibilities. These systems are designed