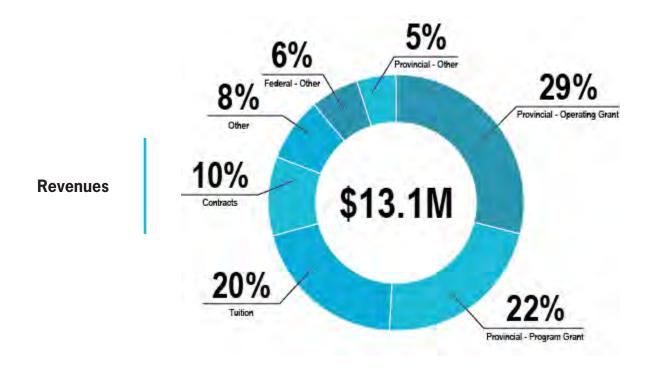

55,890 (10.6%) over 2020-21. The majority of the increase was in federal grants, contracts, tuition and other.

### **Expenses**

During the 2021-22 fiscal year, total expenses recorded were \$13,483,335. Expenses in 2020-21 were \$13,284,953. The 2021-22 expenses have increased \$198,382 (1.5%) over 2020-21. The majority of the decrease was in salaries and benefits expenses.

### **Capital**

Capital investment for 2021-22 totalled \$147,368 compared to \$496,936 in 2020-21. Amortization expense in 2021-22 was \$1,119,024 and in 2020-21 was \$1,158,243.

### Debt

Long-term debt in 2021-22 totalled \$874,757. This is related to the Trades and Technology Centre. Further information regarding this debt can be found in Note 11 of the June 30, 2022 audited consolidated financial statements.





Management's Responsibility for Financial Reporting

The financial statements of Parkland College have been prepared in accordance with Canadian public sector accounting standards. When alternative accounting methods exist, management has chosen those it deems most appropriate in the circumstances. These statements include certain amounts based on management's estimates and judgements. Management has determined such amounts based on a reasonable basis in order to ensure that the financial statements are presented fairly in all material respects.

The integrity and reliability of Parkland College's reporting systems are achieved through the use of formal policies and procedures, the careful selection of employees, and an appropriate division of responsibilities. These systems are design